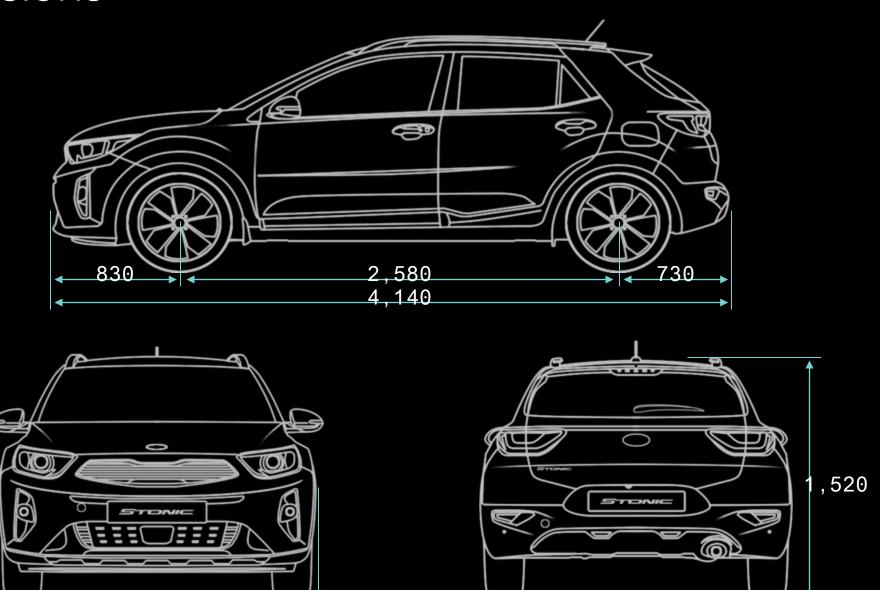

## Dimensions

1,760



## Interior













**EX**Saturn Black with Premium Fabric

EX+

Grey Two-tone with Yellow interior color package

Category First



## Common Features





ABS + ESC + HAC



**Steel Spare Wheel** 



Skid Plate (Front and Rear)



6 airbags



**8 Inch Touch Infotainment** 



**Electrically foldable and adjustable Side Mirrors** 



**ISO Child Fix** 



**Power window** 



Fog Lamp



**Auto AC with Auto** 



Overhead console lamp & sunglass case



60:40 Split

## EX+ : Features





16 Inch alloy Wheel



**LED MFR + LED DRL** 



**LED Rear Lamps** 



**Piano Black Radiator Grille** 



**Roof Rack** 





**Sunroof** 



4.2 Inch Cluster





**Parking Assist with** Auto cruise control with Manual speed limit assist rear view mirror



**Smart Entry with Push Start**