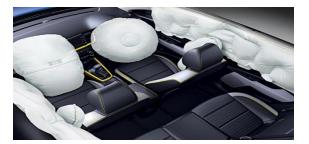

## Common Features

ABS + ESC + HAC

**Steel Spare Wheel** 

Skid Plate (Front and Rear)

6 airbags

**8 Inch Touch Infotainment** 

**Electrically foldable and adjustable Side Mirrors** 

**ISO Child Fix** 

Mercury Blue

Panthera Metal

Sparkling Silver

Sporty Blue

Cherry Black

Clear White

| PRICE LIST                                                       |                                                                                        |                                            |                                                                                                                                                                                                                                                                                                                                                                                                                                                                                                                                                       |                                                                                                                                                                          |                                                                                                                                                       |                                                                                                                                                                                                                                                                                                                                                                                                                                                                                                                    |
|------------------------------------------------------------------|----------------------------------------------------------------------------------------|--------------------------------------------|-------------------------------------------------------------------------------------------------------------------------------------------------------------------------------------------------------------------------------------------------------------------------------------------------------------------------------------------------------------------------------------------------------------------------------------------------------------------------------------------------------------------------------------------------------|--------------------------------------------------------------------------------------------------------------------------------------------------------------------------|-------------------------------------------------------------------------------------------------------------------------------------------------------|--------------------------------------------------------------------------------------------------------------------------------------------------------------------------------------------------------------------------------------------------------------------------------------------------------------------------------------------------------------------------------------------------------------------------------------------------------------------------------------------------------------------|
| STONIC CKD                                                       |                                                                                        |                                            |                                                                                                                                                                                                                                                                                                                                                                                                                                                                                                                                                       |                                                                                                                                                                          |                                                                                                                                                       |                                                                                                                                                                                                                                                                                                                                                                                                                                                                                                                    |
| VARIANTS                                                         | EX                                                                                     |                                            |                                                                                                                                                                                                                                                                                                                                                                                                                                                                                                                                                       | EX+                                                                                                                                                                      |                                                                                                                                                       |                                                                                                                                                                                                                                                                                                                                                                                                                                                                                                                    |
| PRICES                                                           | Rs.3,660,000                                                                           |                                            |                                                                                                                                                                                                                                                                                                                                                                                                                                                                                                                                                       | Rs.3,880,000                                                                                                                                                             |                                                                                                                                                       |                                                                                                                                                                                                                                                                                                                                                                                                                                                                                                                    |
| SPECIFICATIONS                                                   |                                                                                        |                                            |                                                                                                                                                                                                                                                                                                                                                                                                                                                                                                                                                       |                                                                                                                                                                          |                                                                                                                                                       |                                                                                                                                                                                                                                                                                                                                                                                                                                                                                                                    |
| Pe                                                               | erformance                                                                             | Safety                                     | Comfort and Convenience                                                                                                                                                                                                                                                                                                                                                                                                                                                                                                                               | Performance                                                                                                                                                              | Safety                                                                                                                                                | Comfort and Convenience                                                                                                                                                                                                                                                                                                                                                                                                                                                                                            |
| 1.4L MPI Engine 6 Speed Automatic Transmission May Output 100 PS |                                                                                        | ABS + HAC + VSM ISO Child Fix 5 Seat belts | Keyless Entry with folding key Matte black exterior grille Led DRLs Bi-function projection halogen lamps with static bending Rear combination lamp – Bulb 3.5" Cluster Manual height adjuster Power windows Inside Rear View Mirror (Day & Night) Black single tone interior Tire pressure monitoring system Electrically Adjustable + Retractable + Heated outside mirror Auto light control Aero blade wiper 8" floating Infotainment with Android Auto and Apple Car Play with Bluetooth connectivity 6 speaker Auto Climate Control Auto defogger | 1.4L MPI Engine<br>6 Speed Automatic<br>Transmission<br>Max Output 100 PS<br>Fuel Tank : 45L<br>Tire: 16" Alloy wheel<br>with spare wheel<br>195/55R16<br>Cruise Control | 6 Airbags( Driver + Passenger + Side + Curtain ) ABS + HAC + VSM Parking Assist ( Forward + Reverse) with Rear view camera ISO Child Fix 5 Seat belts | Smart entry with Push Start Paino black exterior grille Led DRLs LED Headlamps Led Rear combination lamp 4.2" Cluster Manual height adjuster Power windows ECM Grey two tone with Yellow package Tire pressure monitoring system Electrically Adjustable + Retractable + Heated outside mirror Auto light control 8" floating Infotainment with Android Auto and Apple Car Play with Bluetooth connectivity 6 speaker Auto Climate Control Auto defogger Roof Rack Manual speed limit assit D — Cut steering wheel |
| COLORS                                                           | CLEAR WHITE, CHERRY BLACK, SPARKLING SILVER, MERCURY BLUE, PANTHERA METAL, SPORTY BLUE |                                            |                                                                                                                                                                                                                                                                                                                                                                                                                                                                                                                                                       |                                                                                                                                                                          |                                                                                                                                                       |                                                                                                                                                                                                                                                                                                                                                                                                                                                                                                                    |