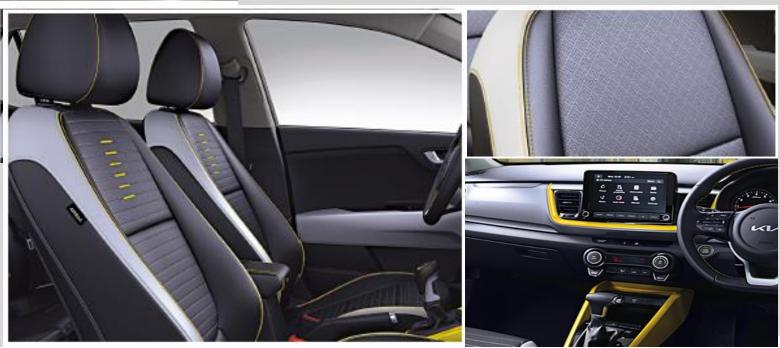

## Interior

**EX**Saturn Black with Premium Fabric

EX+

Grey Two-tone with Yellow interior color package

Category First

**Parking Assist with** Auto cruise control with Manual speed limit assist rear view mirror

**Smart Entry with Push Start** 

**D-Cut Steering wheel** 

Two tone seats with yellow stitching + Cloth & Artificial

**Metal Pedal** 

**Yellow interior Panel** 

15 inch Alloy Wheel

Halogen Bi Projection Lamp With Static Bending + Led DRL

Matte Black Radiator Grille

**Rear Bulb** 

One Tone Black Seats
Cloth Fabric

3.5 Inch Cluster