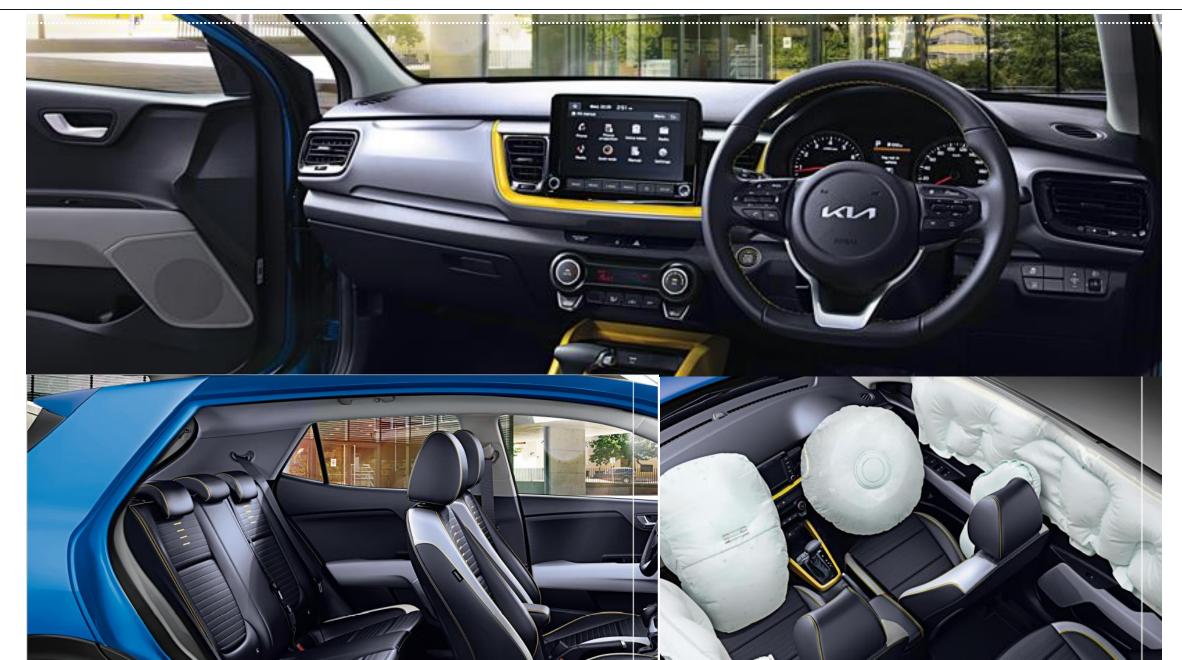

## Interior

**EX**Saturn Black with Premium Fabric

EX+

Grey Two-tone with Yellow interior color package

Category First

## Common Features

ABS + ESC + HAC

**Steel Spare Wheel** 

Skid Plate (Front and Rear)

6 airbags

**8 Inch Touch Infotainment** 

**Electrically foldable and adjustable Side Mirrors** 

**ISO Child Fix** 

**Parking Assist with** Auto cruise control with Manual speed limit assist rear view mirror

**Smart Entry with Push Start** 

**D-Cut Steering wheel** 

Two tone seats with yellow stitching + Cloth & Artificial