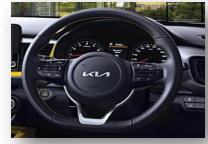

## EX+ : Features

16 Inch alloy Wheel

**LED MFR + LED DRL** 

**LED Rear Lamps** 

**Piano Black Radiator Grille** 

**Roof Rack** 

**Sunroof** 

4.2 Inch Cluster

**Metal Pedal** 

**Yellow interior Panel** 

15 inch Alloy Wheel

Halogen Bi Projection Lamp With Static Bending + Led DRL

Matte Black Radiator Grille

**Rear Bulb** 

One Tone Black Seats
Cloth Fabric

3.5 Inch Cluster