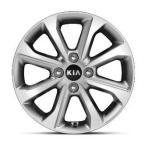

## EX+ : Features

16 Inch alloy Wheel

**LED MFR + LED DRL** 

**LED Rear Lamps** 

**Piano Black Radiator Grille** 

**Roof Rack** 

**Sunroof** 

4.2 Inch Cluster