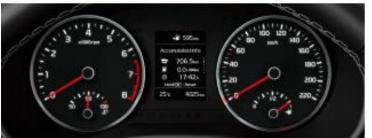

## EX+ : Features

16 Inch alloy Wheel

**LED MFR + LED DRL** 

**LED Rear Lamps** 

**Piano Black Radiator Grille** 

**Roof Rack** 

**Sunroof** 

4.2 Inch Cluster