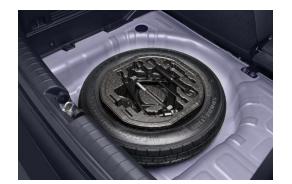

## Common Features

ABS + ESC + HAC

**Steel Spare Wheel** 

Skid Plate (Front and Rear)

6 airbags

**8 Inch Touch Infotainment** 

**Electrically foldable and adjustable Side Mirrors** 

**ISO Child Fix** 