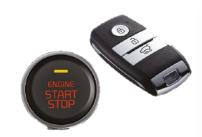

**Parking Assist with** Auto cruise control with Manual speed limit assist rear view mirror

**Smart Entry with Push Start** 

**D-Cut Steering wheel** 

Two tone seats with yellow stitching + Cloth & Artificial