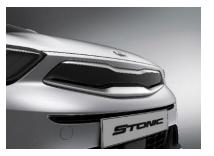

## EX+ : Features

16 Inch alloy Wheel

**LED MFR + LED DRL** 

**LED Rear Lamps** 

**Piano Black Radiator Grille** 

**Roof Rack** 

**Sunroof** 

4.2 Inch Cluster