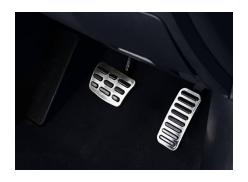

**Metal Pedal** 

**Yellow interior Panel** 

15 inch Alloy Wheel

Halogen Bi Projection Lamp With Static Bending + Led DRL

Matte Black Radiator Grille

**Rear Bulb** 

One Tone Black Seats
Cloth Fabric

3.5 Inch Cluster