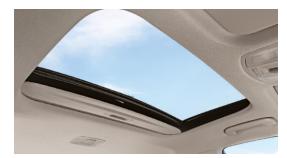

## EX+ : Features

16 Inch alloy Wheel

**LED MFR + LED DRL** 

**LED Rear Lamps** 

**Piano Black Radiator Grille** 

**Roof Rack** 

**Sunroof** 

4.2 Inch Cluster