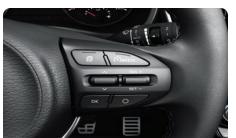

**Parking Assist with** Auto cruise control with Manual speed limit assist rear view mirror

**Smart Entry with Push Start** 

**D-Cut Steering wheel** 

Two tone seats with yellow stitching + Cloth & Artificial