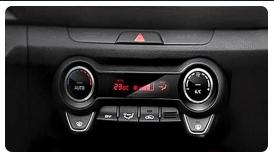

**Power window** 

Fog Lamp

**Auto AC with Auto** 

Overhead console lamp & sunglass case

60:40 Split