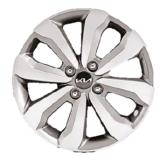

## EX+ : Features

16 Inch alloy Wheel

**LED MFR + LED DRL** 

**LED Rear Lamps** 

**Piano Black Radiator Grille** 

**Roof Rack** 

**Sunroof** 

4.2 Inch Cluster

**Metal Pedal** 

**Yellow interior Panel** 

15 inch Alloy Wheel

Halogen Bi Projection Lamp With Static Bending + Led DRL

Matte Black Radiator Grille

**Rear Bulb** 

One Tone Black Seats
Cloth Fabric

3.5 Inch Cluster