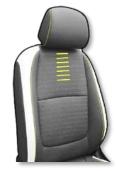

## Interior

**EX**Saturn Black with Premium Fabric

EX+

Grey Two-tone with Yellow interior color package

Category First

**Parking Assist with** Auto cruise control with Manual speed limit assist rear view mirror

**Smart Entry with Push Start** 

**D-Cut Steering wheel** 

Two tone seats with yellow stitching + Cloth & Artificial

**Metal Pedal** 

**Yellow interior Panel** 

15 inch Alloy Wheel

Halogen Bi Projection Lamp With Static Bending + Led DRL

Matte Black Radiator Grille

**Rear Bulb** 

One Tone Black Seats
Cloth Fabric

3.5 Inch Cluster