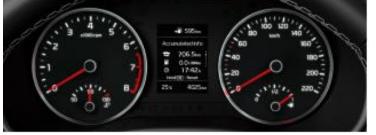

**Metal Pedal** 

**Yellow interior Panel** 

15 inch Alloy Wheel

Halogen Bi Projection Lamp With Static Bending + Led DRL

Matte Black Radiator Grille

**Rear Bulb** 

One Tone Black Seats
Cloth Fabric

3.5 Inch Cluster