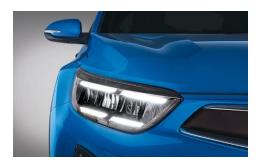

## EX+ : Features

16 Inch alloy Wheel

**LED MFR + LED DRL** 

**LED Rear Lamps** 

**Piano Black Radiator Grille** 

**Roof Rack** 

**Sunroof** 

4.2 Inch Cluster