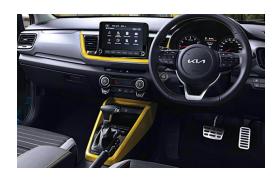

## Interior

**EX**Saturn Black with Premium Fabric

EX+

Grey Two-tone with Yellow interior color package

Category First

**Parking Assist with** Auto cruise control with Manual speed limit assist rear view mirror

**Smart Entry with Push Start** 

**D-Cut Steering wheel** 

Two tone seats with yellow stitching + Cloth & Artificial

**Metal Pedal** 

**Yellow interior Panel** 

15 inch Alloy Wheel

Halogen Bi Projection Lamp With Static Bending + Led DRL

Matte Black Radiator Grille

**Rear Bulb** 

One Tone Black Seats
Cloth Fabric

3.5 Inch Cluster