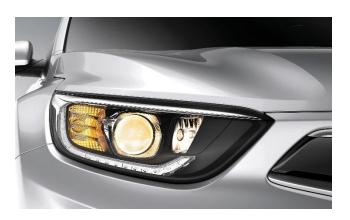

## EX+ : Features

16 Inch alloy Wheel

**LED MFR + LED DRL** 

**LED Rear Lamps** 

**Piano Black Radiator Grille** 

**Roof Rack** 

**Sunroof** 

4.2 Inch Cluster

**Metal Pedal** 

**Yellow interior Panel** 

15 inch Alloy Wheel

Halogen Bi Projection Lamp With Static Bending + Led DRL

Matte Black Radiator Grille

**Rear Bulb** 

One Tone Black Seats
Cloth Fabric

3.5 Inch Cluster