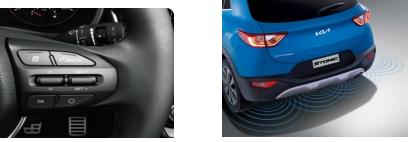

## Common Features

ABS + ESC + HAC

**Steel Spare Wheel** 

Skid Plate (Front and Rear)

6 airbags

**8 Inch Touch Infotainment** 

**Electrically foldable and adjustable Side Mirrors** 

**ISO Child Fix** 

**Parking Assist with** Auto cruise control with Manual speed limit assist rear view mirror

**Smart Entry with Push Start** 

**D-Cut Steering wheel** 

Two tone seats with yellow stitching + Cloth & Artificial