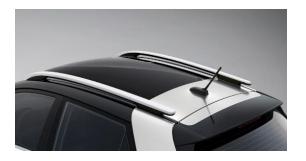

## EX+ : Features

16 Inch alloy Wheel

**LED MFR + LED DRL** 

**LED Rear Lamps** 

**Piano Black Radiator Grille** 

**Roof Rack** 

**Sunroof** 

4.2 Inch Cluster