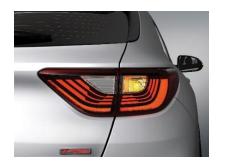

## EX+ : Features

16 Inch alloy Wheel

**LED MFR + LED DRL** 

**LED Rear Lamps** 

**Piano Black Radiator Grille** 

**Roof Rack** 

**Sunroof** 

4.2 Inch Cluster